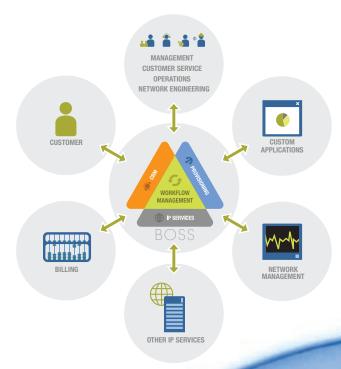

# BOSS IS THE KEY TO YOUR OPERATIONAL AWARENESS.

What really distinguishes BOSS from other operating support systems? BOSS is a powerful management tool that uniquely models, orchestrates and monitors entire workflows end-to-end, giving you an unprecedented view of your company's bigger picture. BOSS enables decision makers to better predict expansion costs and plan more effectively. At last, your entire business is literally at your fingertips.